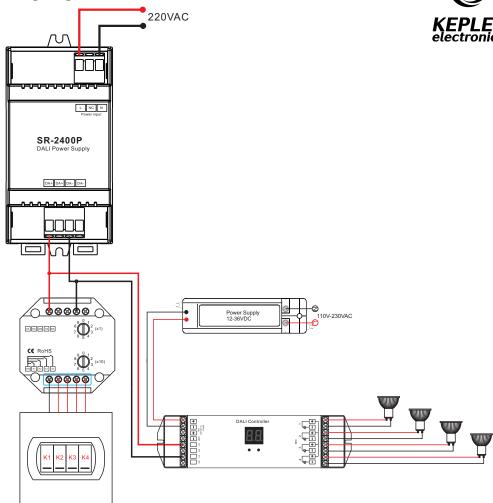

# **DALI Power**

SR-2400P



#### **Parameter**

| Part No. | Input Voltage | Output Voltage | Output Current |
|----------|---------------|----------------|----------------|
| SR-2400P | 100-240V AC   | 16VDC          | 250mA max      |

### **Product Size**



### Wiring diagram





# **Safety & Warnings**

- 1) The product shall be installed and serviced by a qualified person.
- 2) IP20. Please avoid the sun and rain. When installed outdoors, please ensure it is mounted in a water proof enclosure.
- 3) Always be sure to mount this unit in an area with proper ventilation to avoid overheating.
- 4) Please check if the output voltage of any LED power supplies used comply with the working voltage of the
- 5) Never connect any cables while power is on and always assure correct connections to avoid short circuits before switching on.
- 6) Please ensure that the cable is secured tightly in the connector
- 7) For update information please consult your supplier.

### **Warranty Agreement**

- 1) We provide lifelong technical assistance with this product:
- 5-year warranty.