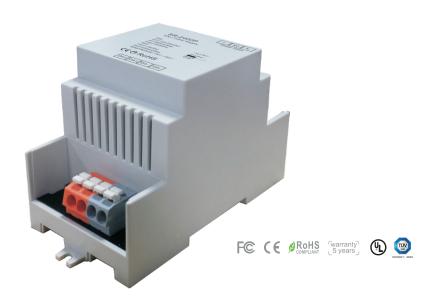

# **DALI Power**

SR-2400P

#### **Parameter**

| Part No. | Input Voltage | Output Voltage | Output Current |
|----------|---------------|----------------|----------------|
| SR-2400P | 100-240V AC   | 16VDC          | 250mA max      |