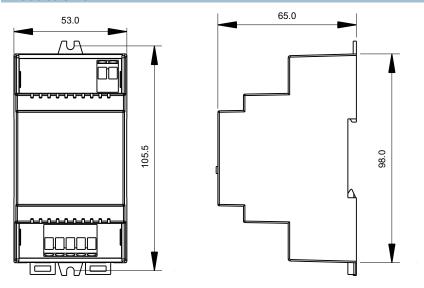

# **DALI Power**

SR-2400P



#### **Parameter**

| Part No. | Input Voltage | Output Voltage | Output Current |
|----------|---------------|----------------|----------------|
| SR-2400P | 100-240V AC   | 16VDC          | 250mA max      |

### **Product Size**



### Wiring diagram





# **Safety & Warnings**

- 1) The product shall be installed and serviced by a qualified person.
- 2) IP20. Please avoid the sun and rain. When installed outdoors, please ensure it is mounted in a water proof enclosure.
- 3) Always be sure to mount this unit in an area with proper ventilation to avoid overheating.
- 4) Please check if the output voltage of any LED power supplies used comply with the working voltage of the
- 5) Never connect any cables while power is on and always assure correct connections to avoid short circuits before switching on.
- 6) Please ensure that the cable is secured tightly in the connector
- 7) For update information please consult your supplier.

### **Warranty Agreement**

- 1) We provide lifelong technical assistance with this prod